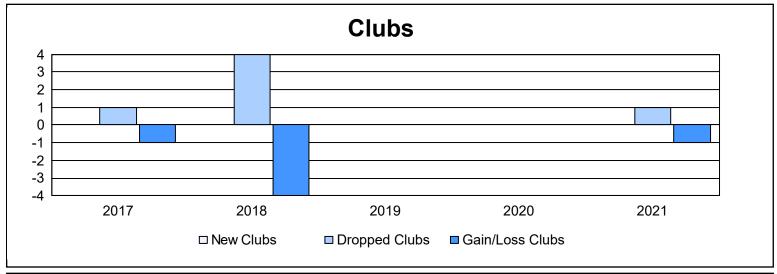

District 5M 13 As of June 2021 Cumulative

| Year      | New<br>Clubs | Dropped<br>Clubs | Gain/<br>Loss<br>Clubs | New<br>Members | Charter<br>Members | Reinstate<br>Members | Transfer<br>Members | Total<br>Member<br>Added | Total<br>Members<br>Dropped | Gain/<br>Loss<br>Members |
|-----------|--------------|------------------|------------------------|----------------|--------------------|----------------------|---------------------|--------------------------|-----------------------------|--------------------------|
| 2016-2017 | 0            | 1                | -1                     | 64             | 0                  | 1                    | 6                   | 71                       | 146                         | -75                      |
| 2017-2018 | 0            | 4                | -4                     | 63             | 0                  | 3                    | 10                  | 76                       | 144                         | -68                      |
| 2018-2019 | 0            | 0                | 0                      | 75             | 1                  | 5                    | 9                   | 90                       | 107                         | -17                      |
| 2019-2020 | 0            | 0                | 0                      | 59             | 0                  | 2                    | 4                   | 65                       | 89                          | -24                      |
| 2020-2021 | 0            | 1                | -1                     | 49             | 9                  | 10                   | 1                   | 69                       | 117                         | -48                      |
| Average   | 0            | 1                | -1                     | 62             | 2                  | 4                    | 6                   | 74                       | 121                         | -46                      |