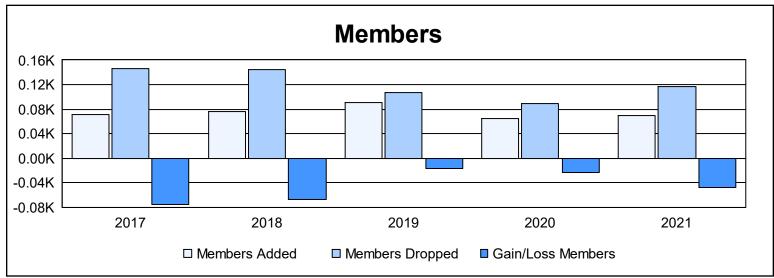

District 5M 13 As of June 2021 Cumulative

| Year      | New<br>Clubs | Dropped<br>Clubs | Gain/<br>Loss<br>Clubs | New<br>Members | Charter<br>Members | Reinstate<br>Members | Transfer<br>Members | Total<br>Member<br>Added | Total<br>Members<br>Dropped | Gain/<br>Loss<br>Members |
|-----------|--------------|------------------|------------------------|----------------|--------------------|----------------------|---------------------|--------------------------|-----------------------------|--------------------------|
| 2016-2017 | 0            | 1                | -1                     | 64             | 0                  | 1                    | 6                   | 71                       | 146                         | -75                      |
| 2017-2018 | 0            | 4                | -4                     | 63             | 0                  | 3                    | 10                  | 76                       | 144                         | -68                      |
| 2018-2019 | 0            | 0                | 0                      | 75             | 1                  | 5                    | 9                   | 90                       | 107                         | -17                      |
| 2019-2020 | 0            | 0                | 0                      | 59             | 0                  | 2                    | 4                   | 65                       | 89                          | -24                      |
| 2020-2021 | 0            | 1                | -1                     | 49             | 9                  | 10                   | 1                   | 69                       | 117                         | -48                      |
| Average   | 0            | 1                | -1                     | 62             | 2                  | 4                    | 6                   | 74                       | 121                         | -46                      |